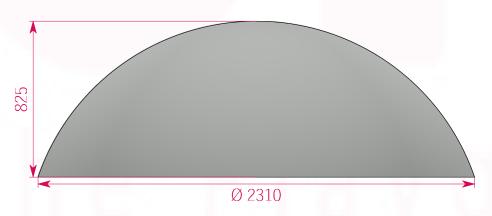

Plan Scale: 1:20

Elevation Scale: 1:20

Volume of the dome =  $2.04\text{m}^3$ Surface area of the dome (excluding base area) =  $6.33\text{m}^2$ Base area =  $4.19\text{m}^2$ 

NOTE:ALL SHARP EDGES & CORNERS TO HAVE 3mm FILLET RADIUS.

PROJECT ADDRESS

GENERIC

PRODUCT :

PLAYSHAPE DOME Ø2310mm x 825mm HIGH

DRAWN BY CHECKED BY REVSION

DATE

MADE BY

: KP HOLAY : SARAH MILLER