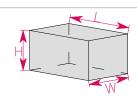

: 1 : 28.05.24 : GREGOR SPECIFICATIONS
DESIGN STANDARD

RD : NZS 5828:201 : 25

DESIGN LIFE : 25
IMPORTANCE LEVEL : 2
WIND ZONE (NZS 1170.2) : W (<55m/s)
LENGTH UNIT : mm

FREIGHT
L = 2400
W = 2400
H = 600

kg= <200kg