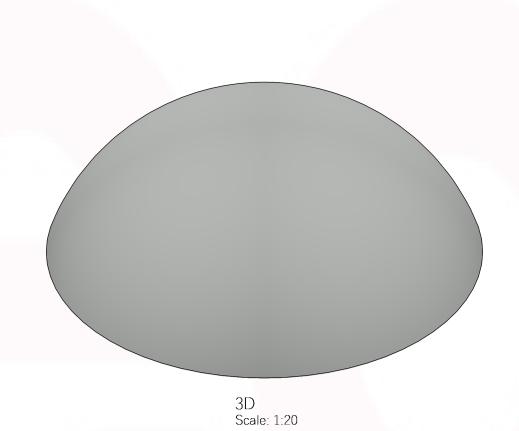

Plan Scale: 1:20

Elevation Scale: 1:20

Volume of the dome =  $2.04\text{m}^3$ Surface area of the dome (excluding base area) =  $6.33\text{m}^2$ Base area =  $4.19\text{m}^2$ 

NOTE:ALL SHARP EDGES & CORNERS TO HAVE 3mm FILLET RADIUS.

PROJECT ADDRESS

GENERIC

PRODUCT :

PLAYSHAPE DOME Ø2310mm x 825mm HIGH

DRAWN BY CHECKED BY REVSION

DATE

MADE BY

: KP HOLAY : SARAH MILLER